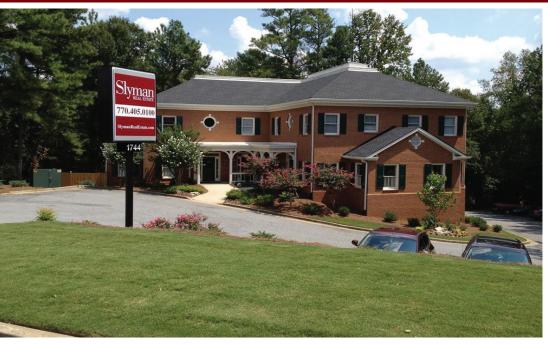

## FOR LEASE - Executive Suites Newly Renovated

1744 ROSWELL ROAD, MARIETTA, GA 30062

RENOVATED COMMERCIAL EXECUTIVE OFFICE SPACES FOR LEASE. Close to the Marietta Square and with instant access to I-75. Great exposure for your business with 18,000+ vehicle trips per day on Roswell Road. Suites share a common kitchen, waiting area, separate Men & Women's restrooms, and a conference room. New interior and exterior paint, new carpet, tiled hallways and bathrooms, plantation blinds and professional landscaping. There's plenty of parking and the building is handicap accessible. Building owner works on site. (4) suites available ranging in lease rate from \$375 / mo to \$600 / mo.